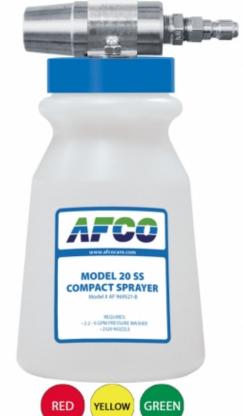

# **Model 20 SS Compact Sprayer**

MODEL: AF 969521-B

#### **OVERVIEW**

The Model 20 Stainless Steel Compact Sprayer is a high pressure chemical spray applicator for quickly diluting and applying virtually any liquid chemical. This venturi injection system uses a 2.2 - 6 GPM pressure washer to draw chemical concentrate from the attached bottle and blend it into the water stream to create an accurately diluted solution. The solution is then projected as a chemical spray on to surfaces up close or at a distance.

#### **Key Features**

- Designed for 2.2 6 GPM pressure washers
- Quickly dilutes and applies chemicals as a spray
- To rinse, simply quick disconnect the entire assembly and replace your original rinse nozzle
- Use the included fan pattern nozzle for wide coverage or remove it for increased range
- The lightweight 32oz bottle reduces wrist and arm fatigue as well as the risk of repetitive strain injuries
- Your equipment is protected because no chemical passes through the pump, hose or gun
- Industrial-strength, stainless steel design ensures durability and reliable performance
- Impact resistant lid stands up to substantial abuse

- Machined solid stainless steel sprayer body
- 32oz wide-mouth, HDPE bottle
- Heavy-duty blue bottle lid (red, yellow, or green optional)
- Quick connect plug for connecting to your gun
- 20 color-coded precision metering tips to set dilution ratios
- Fan nozzle (removable for increased range)

Optional Lid Colors (Blue Standard)