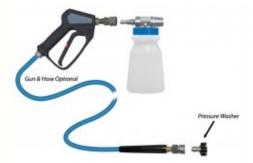

#### **OVERVIEW**

The Model 20 Stainless Steel Compact Sprayer is a high pressure chemical spray applicator for quickly diluting and applying virtually any liquid chemical. This venturi injection system uses a 2.2 - 6 GPM pressure washer to draw chemical concentrate from the attached bottle and blend it into the water stream to create an accurately diluted solution. The solution is then projected as a chemical spray on to surfaces up close or at a distance.

#### Pressure Washer QD's, Hose & Trigger Gun

HP 3/8" x 50' Hose & Trigger Gun Kit # 807069

# REQUIREMENTS

**Water Temperature Pressure Washer Discharge Hose** 

up to 180°F 2.2 - 6 GPM 3/8" ID minimum